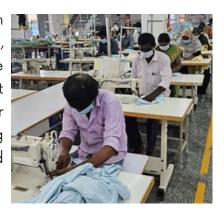

## STITCHING

Garment sewing unit is done with proper lighting, good floor space and amenities. Legal and statutory norms with respect to social systems and physical facilities are provided. As a safety standard we are following necessary covid 19 precautions.