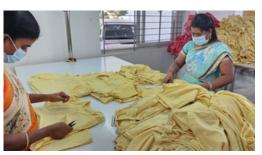

#### CHECKING

Checking is to trim all extra threads and also checks for stains and holes. All garments are 100% checked before packing. In the checking section the pieces are properly checked by efficient people.