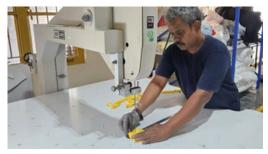

## CUTTING

Band Knife Cutting machine used to cutt sharp edges for baby wears and kids wears. Our fully automatic cutting machine with auto CAD hekp us to do complicated designs with accurate cutting-edge technology.