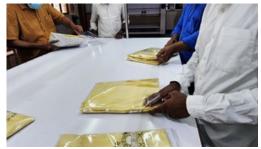

#### CHECKING

Checking is to trim all extra threads and also checks for stains and holes. All garments are 100% checked before packing. In the checking section the pieces are properly checked by efficient people.

#### PACKING

We buy our packing materials from leading suppliers and professional providers. We use Oeko Tex certified labels and tags produced from the certified suppliers.