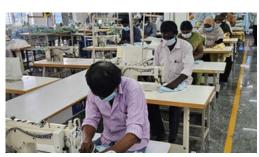

## STITCHING

Garment sewing unit is done with proper lighting, good floor space and amenities. Legal and statutory norms with respect to social systems and physical facilities are provided. As a safety standard we are following necessary covid 19 precautions.