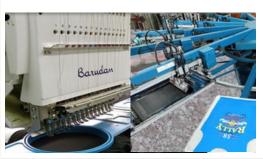

## **EMBROIDERY & PRINTING**

Decomposite is a multi emakeoidery machines to chain, loop stitch and chenneli designs up to 8-9 colors. All over print using rotary printing machine Stormac for all types of prints on machines like Hebbecker & MHM.